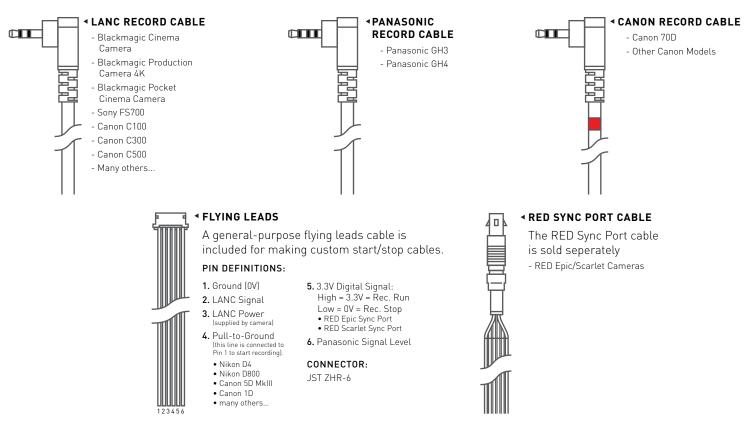

### CAMERA CONNECTION

Select and install the appropriate camera remote cable to use for your camera. Note: The RED Sync Port cable is sold separately.

NOTE: This is not a complete list of all compatible camera models that work with each of the cables. Test the cables to identify which cable goes to your camera. The 5-pin ZH to 3-pin ZH Record Cable that is included in the kit will be for future use. Do not throw it away.