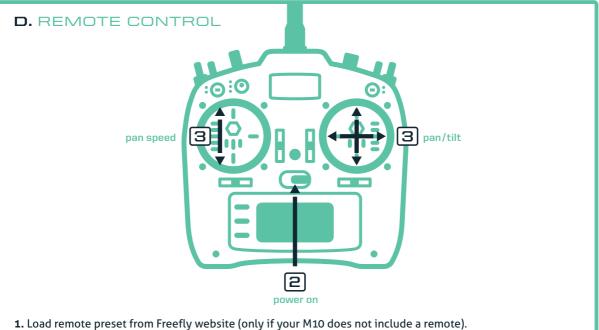

st time user. Please refer to the full user guide for more detailed information



Read battery / charging safety info (refer to full user guide).
Plug Freefly charger into wall.
Set charger to "lipo" and "3A" settings.
Connect charge leads to charger.
Connect battery balance lead to charger.
Install battery into MöVI (3 steps).

## B. INSTALL & BALANCE CAMERA



Mount fully built camera to camera rail.
Mount camera to MōVI.
Balance tilt axis fore / aft CG.
Balance tilt vertical CG.
Balance roll axis CG.
Balance pan axis CG.





**1.** Turn MōVI power switch on. **2.** Connect to the MōVI via Bluetooth "(tablet, laptop). **3.** Set tilt stiffness (under 'tilt' tab of the GUI). **4.** Set roll stiffness (under 'roll' tab of the GUI). **5.** Set pan stiffness (under 'pan' tab of the GUI).



2. Power transmitter on. 3. Adjust pan and tilt speeds to user preference.