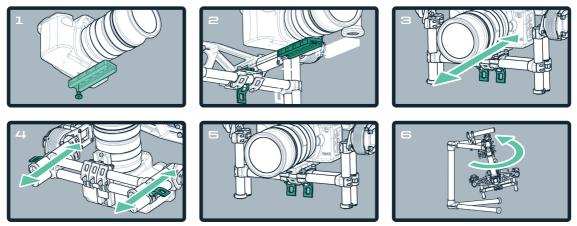

## B. INSTALL & BALANCE CAMERA

Mount fully built camera to camera rail.
Mount camera to MōVI.
Balance tilt axis fore / aft CG.
Balance tilt vertical CG.
Balance roll axis CG.
Balance pan axis CG.

**1.** Turn MōVI power switch on. **2.** Connect to the MōVI via Bluetooth "(tablet, laptop). **3.** Set tilt stiffness (under 'tilt' tab of the GUI). **4.** Set roll stiffness (under 'roll' tab of the GUI). **5.** Set pan stiffness (under 'pan' tab of the GUI).