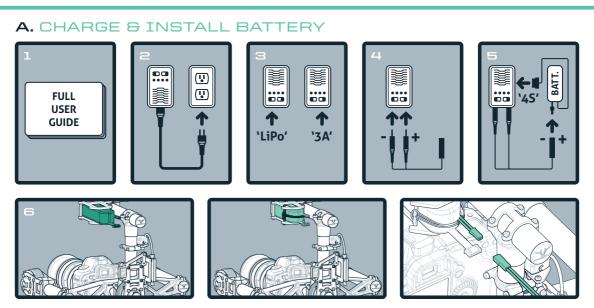

## QUICKSTART

This quickstart guide is designed for a first time user. Please refer to the full user guide for more detailed information

Read battery / charging safety info (refer to full user guide).
Plug Freefly charger into wall.
Set charger to "lipo" and "3A" settings.
Connect charge leads to charger.
Connect battery balance lead to charger.
Install battery into MöVI (3 steps).