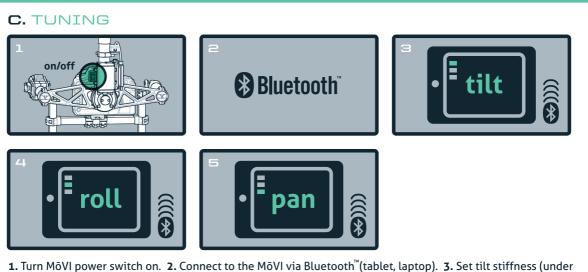

## B. INSTALL & BALANCE CAMERA

Mount fully built camera to camera rail.
Mount camera to MōVI.
Balance tilt axis fore / aft CG.
Balance tilt vertical CG.
Balance roll axis CG.
Balance pan axis CG.

**1.** Turn MōVI power switch on. **2.** Connect to the MōVI via Bluetooth "(tablet, laptop). **3.** Set tilt stiffness (under 'tilt' tab of the GUI). **4.** Set roll stiffness (under 'roll' tab of the GUI). **5.** Set pan stiffness (under 'pan' tab of the GUI).